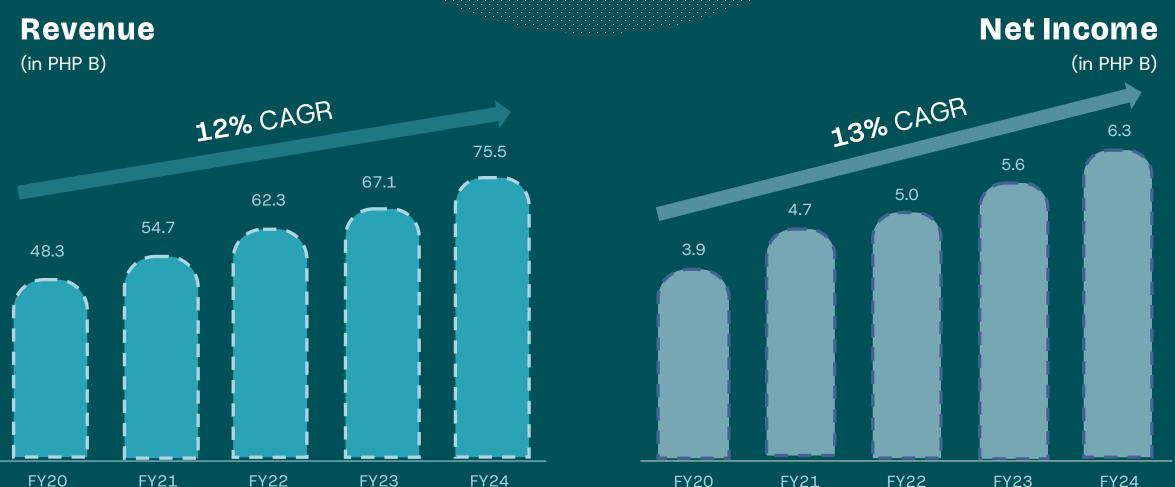

## Consistent performance, yielding profitable and sustainable growth in both topline and bottomline

. .

# 2024 Recap

| REVENUE                 | GROSS<br>MARGIN | NET<br>INCOME           |
|-------------------------|-----------------|-------------------------|
| <b>+12%</b><br>PHP75.5B | <b>26%</b>      | + <b>14%</b><br>PHP6.3B |
|                         | +210 bps        | PHP0.3B                 |