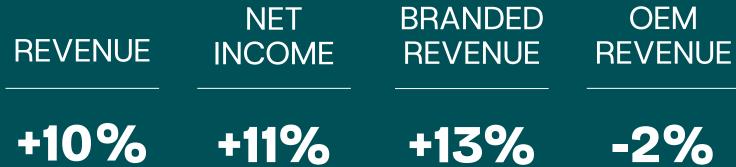

| REVENUE                 | GROSS<br>MARGIN | NET<br>INCOME           |
|-------------------------|-----------------|-------------------------|
| <b>+12%</b><br>PHP75.5B | <b>26%</b>      | + <b>14%</b><br>PHP6.3B |
|                         | +210 bps        | PHP0.3B                 |





#### CPFI products are present in

# **9 OUT OF 10** Filipino households

in 2024

-11



### million kilograms

of protein served across domestically sold CPFI products in 2024





# Dairy reached all-time high market shares in both powdered and culinary.

#### **Powdered Market Shares**

#### **Culinary Market Shares**









Bringing homegrown innovations to international shelves



### 29,250,2500 jobs supported across our employees

and partners



# 2025 Outlook



#### 2025 1Q Performance



PHP19.9B

PHP1.9B

PHP16.1B

PHP3.8B