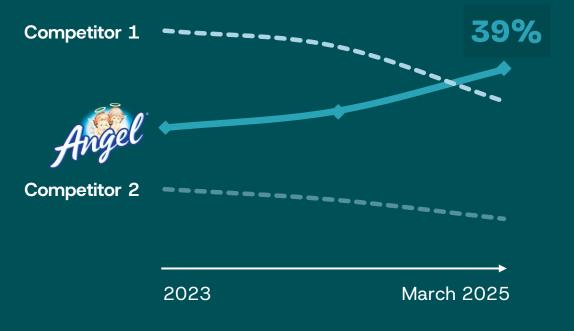

# Dairy reached all-time high market shares in both powdered and culinary.

#### **Culinary Market Shares**

Bringing homegrown innovations to international shelves