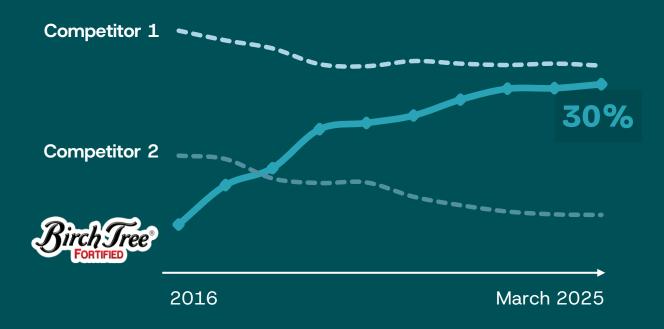

# Dairy reached all-time high market shares in both powdered and culinary.

#### **Powdered Market Shares**