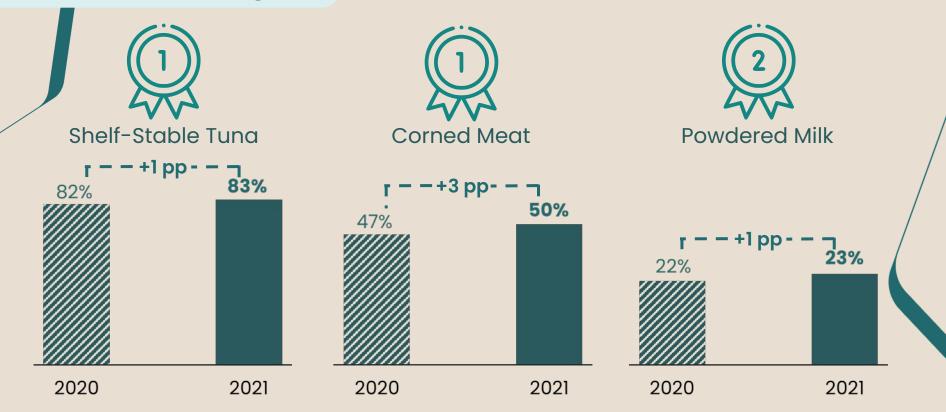

### **Trusted Brands**

Safety

Health and Wellness

Market share gains across all segments

\*Amounts in PHP Bn