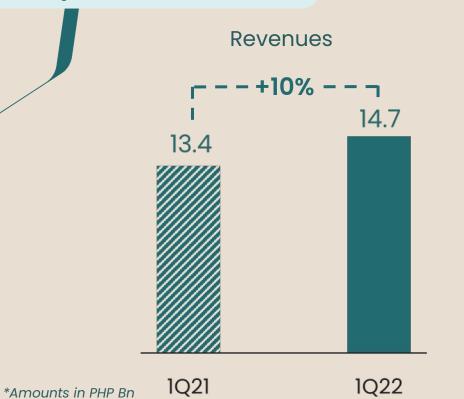

### **Consistent Growth Performance**

\*Amounts in PHP Bn

### Early 2022 Results Favorable